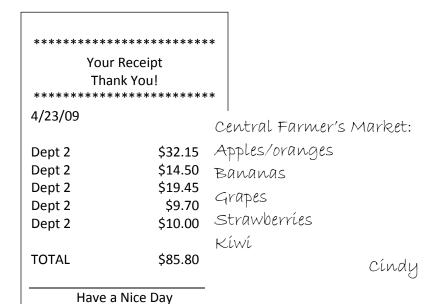

|

Tax tax exempt XXX

TOTAL \$142.27

Today's Savings = \$19.72

THANK YOU FOR SHOPPING AT YOUR LOCAL MEIJER

#### **MEIJER**

Lake Lansing Road #11

4/10/09

++++++++++++++++

| Grocery                  |       |
|--------------------------|-------|
| String cheese            | 11.60 |
| Apples - special         | 14.99 |
| Apple juice              | 5.74  |
| Cran-grape juice         | 3.99  |
| Meijer baked tort. chips | 6.74  |
| Aztec salsa – mild       | 3.98  |

Other

Child back packs x 10 87.03 Corer & Slicer 4.18

Tax tax exempt XXX

TOTAL \$142.27

Today's Savings = \$19.72

THANK YOU FOR SHOPPING AT YOUR LOCAL MEIJER All grocery items were purchased for the Child Ped.
Safety Training, plus the apple corer and slicer (\$4.18).
Total = \$51.22

Cindy

### **SAMPLE RECEIPTS**



Please Come Again!



## The Walking Stores, Inc.

1111 Main Street Traverse City, MI 22334 989.555.7789 www.thewalkingstore.com

| April 8, 2009                         |        |           |         |
|---------------------------------------|--------|-----------|---------|
| , , , , , , , , , , , , , , , , , , , | STOCK# | AMT QTY   | TOTAL   |
| Reflective Tags with logo – green     | 144-ab | \$2.00 30 | \$60.00 |
| Logo set up (one color)               |        |           | \$8.00  |
| Shipping                              |        |           | \$4.75  |
| TOTAL                                 |        |           | \$72.75 |